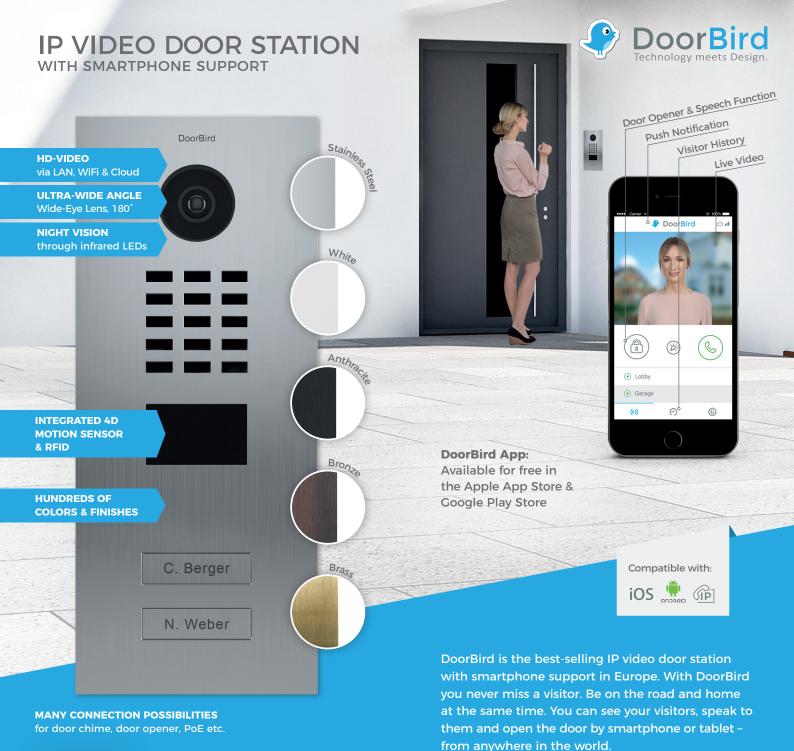

## **THE FEATURES**

- + HD VIDEO AND AUDIO Via LAN, WiFi & Cloud
- + NIGHT VISION AND 180° WIDE-ANGLE
- + 4D MOTION SENSOR Configurable, with push notification
- + WEATHER PROTECTION Industry standard IP65
- + ETHERNET, POE
- + SMART HOME COMPATIBLE With many platforms
- MADE IN GERMANY SERMANY
- + VISITOR HISTORY Free cloud-recording. Safe visitor history with snapshot, date and time
- + MANY CONNECTION POSSIBILITIES E.g. for existing door chime, door or garage opener

## SMART HOME READY

3

0

With DoorBird you never miss a visitor.

www.doorbird.com

DoorBird

6

• Entrance